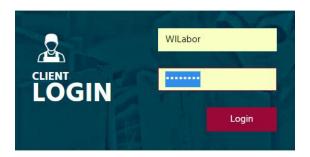

Please also note, if you want to view Plan documents or notices, you will need to still need to use the Client Login: WILabor Password: WLdeforest

As always, if you have any questions, please call the Fund office at: