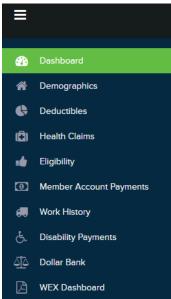

Once logged in, you can view a variety of benefits, including your HRA balance. You need to use the scroll arrows or the Menu Bar (3 dashes in upper left corner) to see your options.

Be sure to click on the WEX Dashboard Icon to view your HRA balance. Please also make sure you allow or disable your pop-ups as the WEX icon takes you to another website.