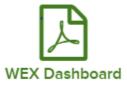

Once logged in, you can view a variety of benefits, including your HRA balance. You need to use the scroll arrows or the Menu Bar (3 dashes in upper left corner) to see your options.

Be sure to click on the WEX Dashboard Icon to view your HRA balance. Please also make sure you allow or disable your pop-ups as the WEX icon takes you to another website.